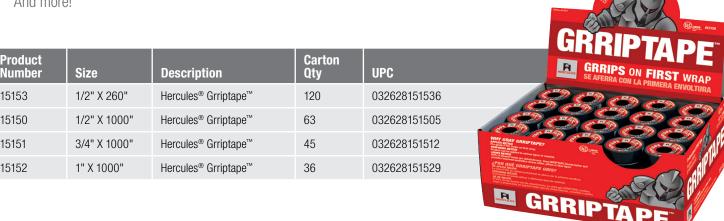

- Stainless steel pipe
- Cast iron
- PVC, CPVC and ABS pipe
- Brass and chrome fittings
- Gas connections
- And more!

| Product<br>Number | Size         | Description          | Carton<br>Qty | UPC          |
|-------------------|--------------|----------------------|---------------|--------------|
| 15153             | 1/2" X 260"  | Hercules® Grriptape™ | 120           | 032628151536 |
| 15150             | 1/2" X 1000" | Hercules® Grriptape™ | 63            | 032628151505 |
| 15151             | 3/4" X 1000" | Hercules® Grriptape™ | 45            | 032628151512 |
| 15152             | 1" X 1000"   | Hercules® Grriptape™ | 36            | 032628151529 |